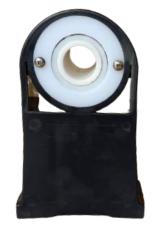

## **Energy-Efficient Bearing**

## 省電軸承座 For Multi-Impeller Paddlewheel Aerator

\*\*Black color is for demo only. The actual color is purple blue\*\*

- 4 7~11% energy saving comparing with traditional bearing
- Smooth rotation
- More durable & energy saving
- Equipped with two sets of deep groove ball bearings
- Easy to replace and maintenance
- Material : Industrial Plastic
- Patented model
- Reduce the force on the stainless steel shaft, prolong the service life of the motor and reducer